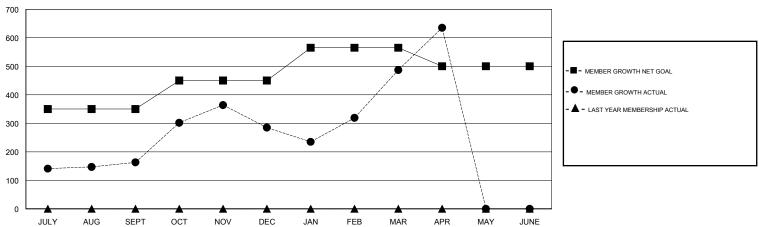

# GOALS AND ACTUAL MEMBERS CUMULATIVE

| DROPPED CLUBS: 6 |     | 73 CLUBS OF 96 ADDED 1 OR MORE<br>NEW MEMBERS | GENDER DISTRIBUTION  MALE 3,021 (77.26%)  FEMALE 889 (22.74%) |     |
|------------------|-----|-----------------------------------------------|---------------------------------------------------------------|-----|
| DROPPED MEMBERS  |     |                                               | Women Percentage Fiscal Year Goal: 20%                        |     |
| DECEASED         | 6   | CLICK HERE FOR CUMULATIVE                     | TOTAL FAMILY UNIT MEMBERS                                     |     |
| CLUB CANCELLED   | 165 | MEMBERSHIP DATA                               |                                                               |     |
| OTHER            | 232 |                                               | FAMILY MEMBERS PAYING HALF DUES                               | 633 |
| TOTAL            | 403 |                                               |                                                               |     |

### JAYESH THAKKAR **LOCATION INDIA GMT CA**

| Clubs                 |               |           |               | Members               |                           |                         |                                              |
|-----------------------|---------------|-----------|---------------|-----------------------|---------------------------|-------------------------|----------------------------------------------|
| RESULTS FOR 2017-2018 |               |           |               | RESULTS FOR 2017-2018 |                           |                         |                                              |
| QUARTER               | NEW CLUB GOAL | NEW CLUBS | DROPPED CLUBS | QUARTER               | MEMBER GROWTH NET<br>GOAL | MEMBER GROWTH<br>ACTUAL | DROPPED MEMBERS ACTUAL (including transfers) |
| JULY/AUG/SEPT         | 10            | 9         | 0             | JULY/AUG/SEPT         | 350                       | 330                     | 139                                          |
| OCT/NOV/DEC           | 2             | 7         | 4             | OCT/NOV/DEC           | 100                       | 269                     | 146                                          |
| JAN/FEB/MAR           | 2             | 5         | 1             | JAN/FEB/MAR           | 115                       | 418                     | 98                                           |
| APR/MAY/JUNE          | 0             | 5         | 1             | APR/MAY/JUNE          | -65                       | 168                     | 20                                           |
|                       |               |           |               | I <u>I</u>            |                           |                         |                                              |