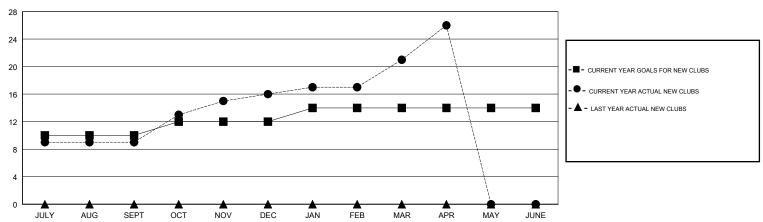

#### GOALS AND ACTUAL NEW CLUBS CUMULATIVE

### JAYESH THAKKAR **LOCATION INDIA GMT CA**

| Clubs                 |               |           |               | Members               |                           |                         |                                              |
|-----------------------|---------------|-----------|---------------|-----------------------|---------------------------|-------------------------|----------------------------------------------|
| RESULTS FOR 2017-2018 |               |           |               | RESULTS FOR 2017-2018 |                           |                         |                                              |
| QUARTER               | NEW CLUB GOAL | NEW CLUBS | DROPPED CLUBS | QUARTER               | MEMBER GROWTH NET<br>GOAL | MEMBER GROWTH<br>ACTUAL | DROPPED MEMBERS ACTUAL (including transfers) |
| JULY/AUG/SEPT         | 10            | 9         | 0             | JULY/AUG/SEPT         | 350                       | 330                     | 139                                          |
| OCT/NOV/DEC           | 2             | 7         | 4             | OCT/NOV/DEC           | 100                       | 269                     | 146                                          |
| JAN/FEB/MAR           | 2             | 5         | 1             | JAN/FEB/MAR           | 115                       | 418                     | 98                                           |
| APR/MAY/JUNE          | 0             | 5         | 1             | APR/MAY/JUNE          | -65                       | 168                     | 20                                           |
|                       |               |           |               | I <u>I</u>            |                           |                         |                                              |